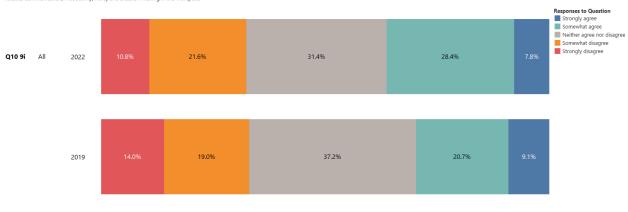

Survey Question: Please reflect on the college or location where you primarily work (i.e. BC, CC, PC, District Office). Please indicate the extent to which you agree or disagree with the following statement: I have sufficient information to perform my job