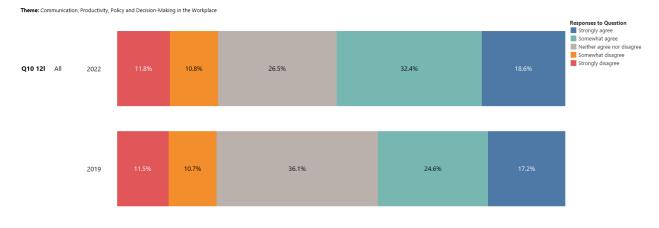

Theme: Communication, Productivity, Policy and Decision-Making in the Workplace

Survey Question: Please reflect on the college or location where you primarily work (i.e. BC, CC, PC, District Office). Please indicate the extent to which you agree or disagree with the following statement: Relevant information affecting KCCD as a whole is effectively communicated throughout the district