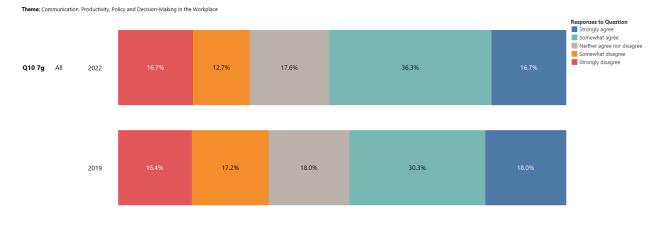

Theme: Communication, Productivity, Policy and Decision-Making in the Workplace

Survey Question: Please reflect on the college or location where you primarily work (i.e. BC, CC, PC, District Office). Please indicate the extent to which you agree or disagree with the following statement: Relevant information affecting KCCD as a whole is effectively communicated throughout the district

Theme: Communication, Productivity, Policy and Decision-Making in the Workplace