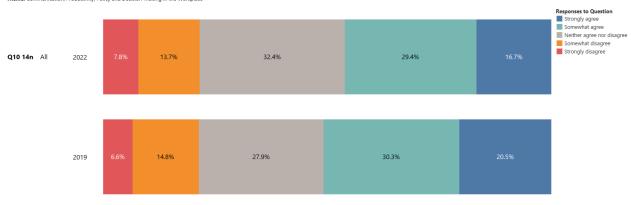

Survey Question: Please reflect on the college or location where you primarily work (i.e. BC, CC, PC, District Office). Please indicate the extent to which you agree or disagree with the following statement: I have sufficient information to perform my job