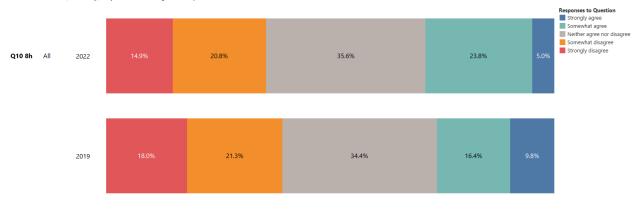

Theme: Communication, Productivity, Policy and Decision-Making in the Workplace

## Survey Question: Please reflect on the college or location where you primarily work (i.e. BC, CC, PC, District Office). Please indicate the extent to which you agree or disagree with the following statement: Relevant information affecting my work location (college or district office) as a whole is effectively communicated throughout the organization