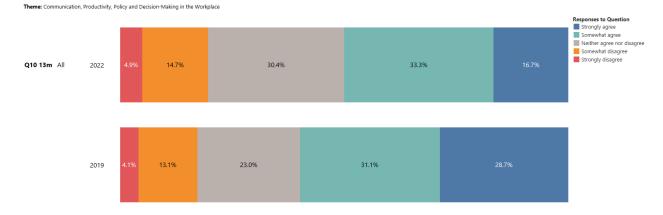

## Survey Question: Please reflect on the college or location where you primarily work (i.e. BC, CC, PC, District Office). Please indicate the extent to which you agree or disagree with the following statement: Relevant information affecting my work location (college or district office) as a whole is effectively communicated throughout the organization