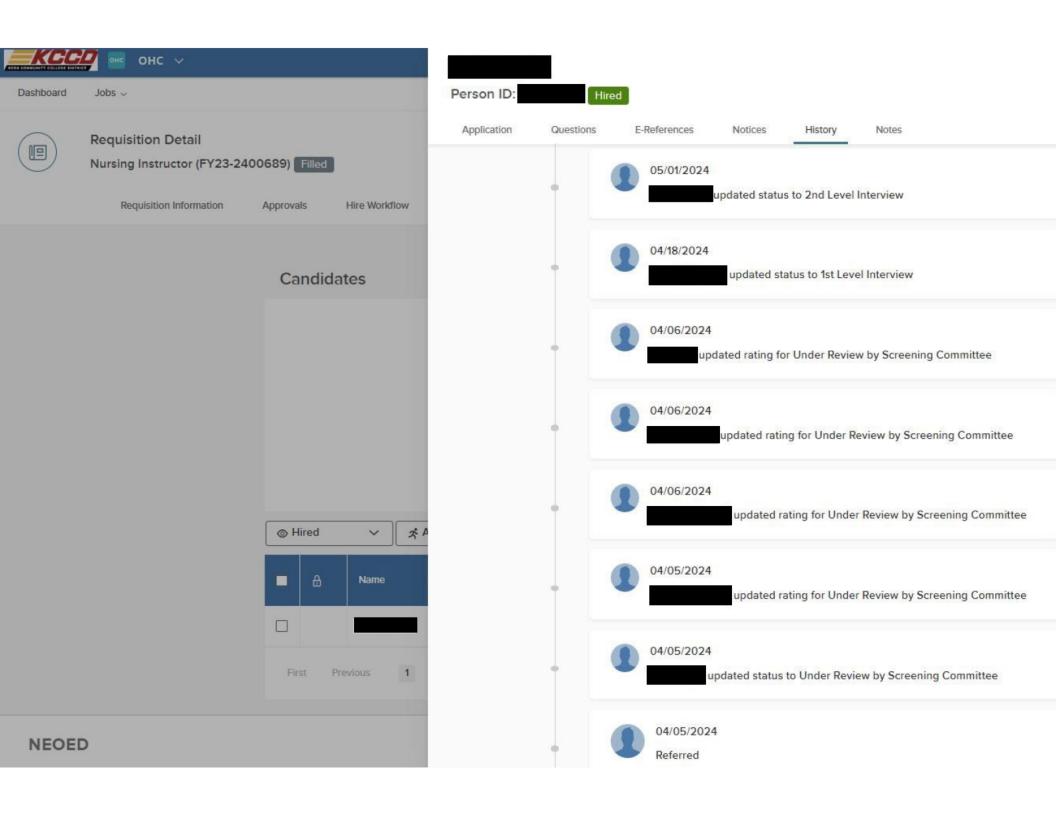

## Audit Trail Steps in the NeoEd System After Review for Minimum Qualifications

×

| 2000 00 00 00 |                    | 20 - 70 - 70 | And the first of the second control of the s |
|---------------|--------------------|--------------|--------------------------------------------------------------------------------------------------------------------------------------------------------------------------------------------------------------------------------------------------------------------------------------------------------------------------------------------------------------------------------------------------------------------------------------------------------------------------------------------------------------------------------------------------------------------------------------------------------------------------------------------------------------------------------------------------------------------------------------------------------------------------------------------------------------------------------------------------------------------------------------------------------------------------------------------------------------------------------------------------------------------------------------------------------------------------------------------------------------------------------------------------------------------------------------------------------------------------------------------------------------------------------------------------------------------------------------------------------------------------------------------------------------------------------------------------------------------------------------------------------------------------------------------------------------------------------------------------------------------------------------------------------------------------------------------------------------------------------------------------------------------------------------------------------------------------------------------------------------------------------------------------------------------------------------------------------------------------------------------------------------------------------------------------------------------------------------------------------------------------------|
| Applicant     | 20 80              | Applied      | 02/10/24 12:34 PM                                                                                                                                                                                                                                                                                                                                                                                                                                                                                                                                                                                                                                                                                                                                                                                                                                                                                                                                                                                                                                                                                                                                                                                                                                                                                                                                                                                                                                                                                                                                                                                                                                                                                                                                                                                                                                                                                                                                                                                                                                                                                                              |
| Exam Plan     | Nursing Instructor | Exam #       | FY23-2400689                                                                                                                                                                                                                                                                                                                                                                                                                                                                                                                                                                                                                                                                                                                                                                                                                                                                                                                                                                                                                                                                                                                                                                                                                                                                                                                                                                                                                                                                                                                                                                                                                                                                                                                                                                                                                                                                                                                                                                                                                                                                                                                   |