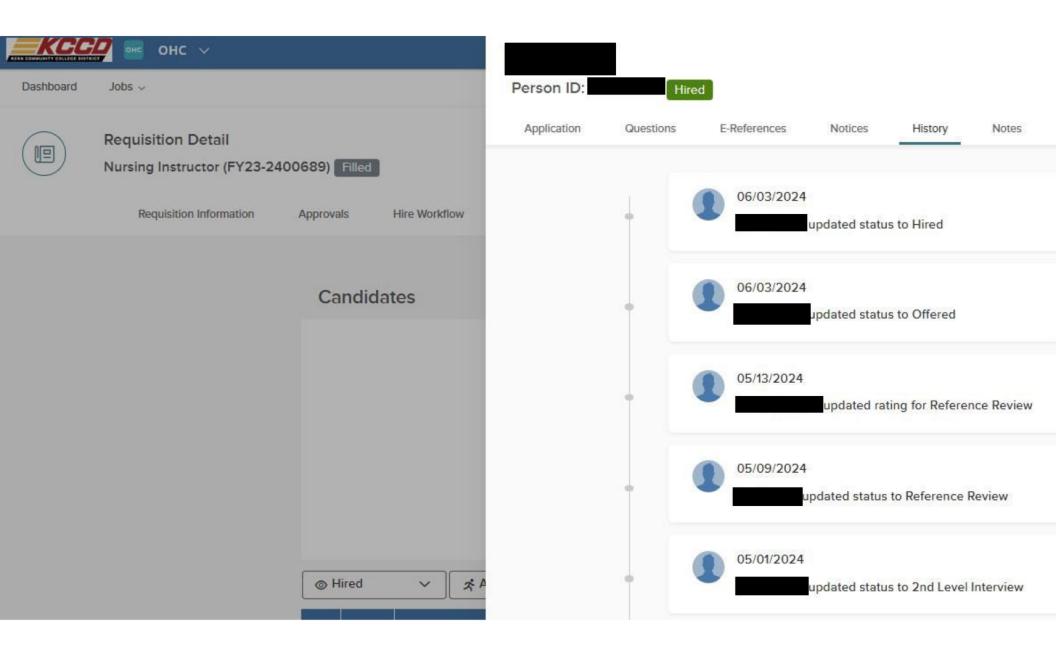

## Audit Trail Steps in the NeoEd System After Review for Minimum Qualifications

×

| 2000 00 00 00 |                    | 20 - 70 - 70 | And the first of the second control of the s |
|---------------|--------------------|--------------|--------------------------------------------------------------------------------------------------------------------------------------------------------------------------------------------------------------------------------------------------------------------------------------------------------------------------------------------------------------------------------------------------------------------------------------------------------------------------------------------------------------------------------------------------------------------------------------------------------------------------------------------------------------------------------------------------------------------------------------------------------------------------------------------------------------------------------------------------------------------------------------------------------------------------------------------------------------------------------------------------------------------------------------------------------------------------------------------------------------------------------------------------------------------------------------------------------------------------------------------------------------------------------------------------------------------------------------------------------------------------------------------------------------------------------------------------------------------------------------------------------------------------------------------------------------------------------------------------------------------------------------------------------------------------------------------------------------------------------------------------------------------------------------------------------------------------------------------------------------------------------------------------------------------------------------------------------------------------------------------------------------------------------------------------------------------------------------------------------------------------------|
| Applicant     | 20 80              | Applied      | 02/10/24 12:34 PM                                                                                                                                                                                                                                                                                                                                                                                                                                                                                                                                                                                                                                                                                                                                                                                                                                                                                                                                                                                                                                                                                                                                                                                                                                                                                                                                                                                                                                                                                                                                                                                                                                                                                                                                                                                                                                                                                                                                                                                                                                                                                                              |
| Exam Plan     | Nursing Instructor | Exam #       | FY23-2400689                                                                                                                                                                                                                                                                                                                                                                                                                                                                                                                                                                                                                                                                                                                                                                                                                                                                                                                                                                                                                                                                                                                                                                                                                                                                                                                                                                                                                                                                                                                                                                                                                                                                                                                                                                                                                                                                                                                                                                                                                                                                                                                   |