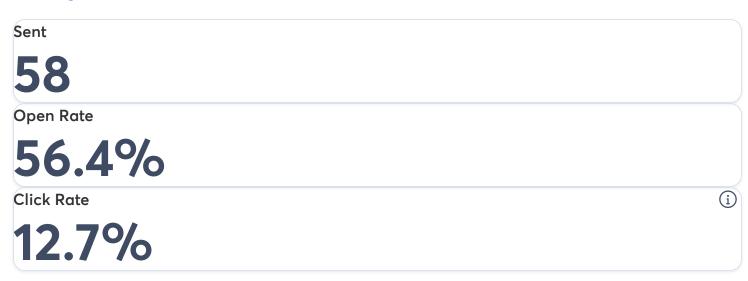

#### **Email Performance**

See how your emails are doing with your audience. Compare your results to the industry average.

|                         | 5  | Resend |       |                        | Original | Resend | Total |
|-------------------------|----|--------|-------|------------------------|----------|--------|-------|
| Opens                   | 29 | 3      | 32    | Clicks                 | 6        | 1      | 7     |
| Sent                    | 58 | 27     |       | Did Not Open           | 26       | 24     | 50    |
| Bounces                 | 3  | 0      | 3     | Unsubscribed           | 0        | 0      | 0     |
| Successful Deliveries   | 55 | 27     |       | Spam Reports           | 0        | 0      | 0     |
| Desktop Open Percentage |    |        | 95.4% | Mobile Open Percentage |          |        | 4.6%  |