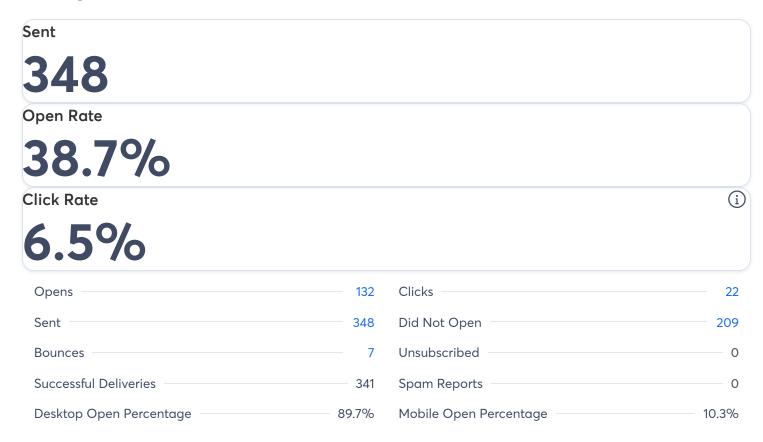

## **Email Performance**

See how your emails are doing with your audience. Compare your results to the industry average.

# **Send History**

History of this email being sent including how many people it was sent to.

| Date                          | Sent Count | Status                                 |
|-------------------------------|------------|----------------------------------------|
| Fri, Oct 4, 2024 11:20 am PDT | 348        | Your email has been successfully sent. |