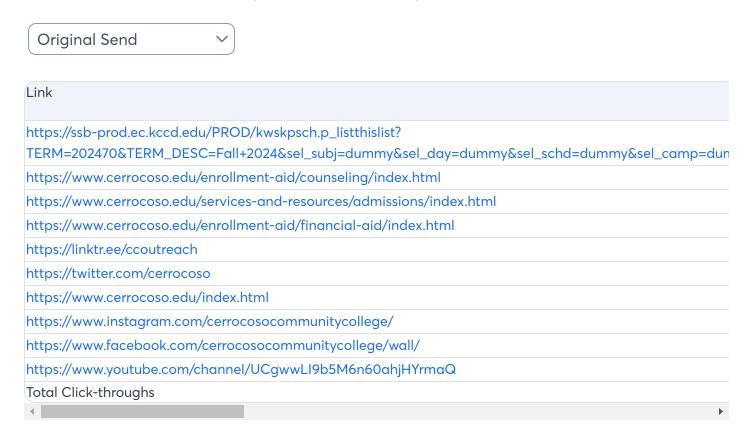

# **Click-Through Distribution**

When a contact clicks a link in your email, we'll show you the stats here.

Link

https://ssb-prod.ec.kccd.edu/PROD/kwskpsch.p\_listthislist?

TERM=202470&TERM\_DESC=Fall+2024&sel\_subj=dummy&sel\_day=dummy&sel\_schd=dummy&sel\_camp=dun
https://ssb-prod.ec.kccd.edu/PROD/kwskpsch.p\_listthislist?

TERM=202430&TERM\_DESC=Spring+2024&sel\_subj=dummy&sel\_day=dummy&sel\_schd=dummy&sel\_camp=c
Total Click-throughs