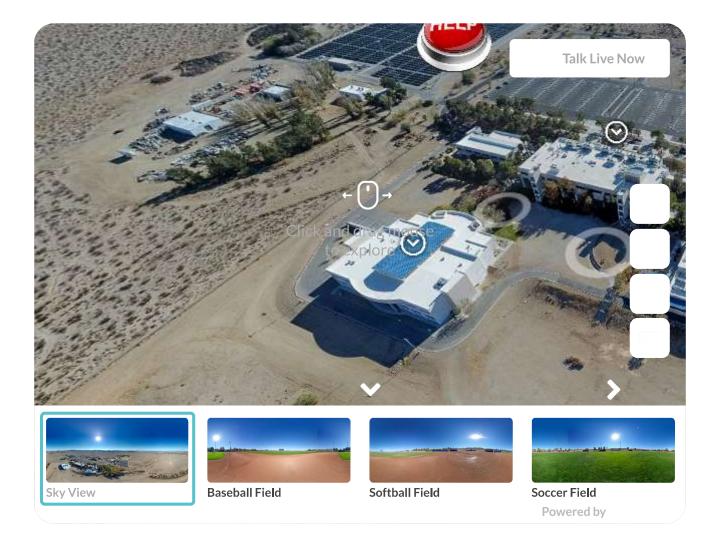

## **CAMPUS TOURS**

### Explore Cerro Coso Community College's campuses with this 360° Virtual Tour

Watch this video for an overview of the Virtual Tour