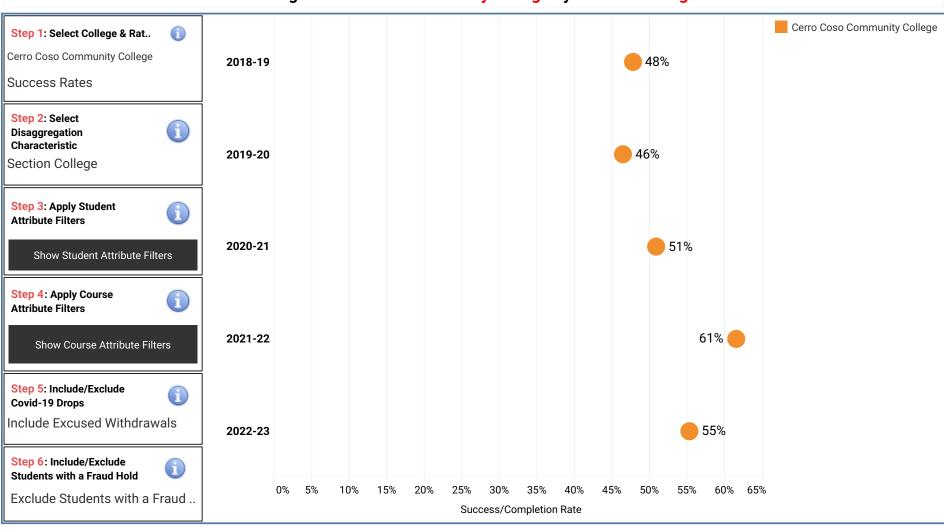

## **KCCD Program Review Course Success Rates Dashboard**

College: Cerro Coso Community College by: Section College