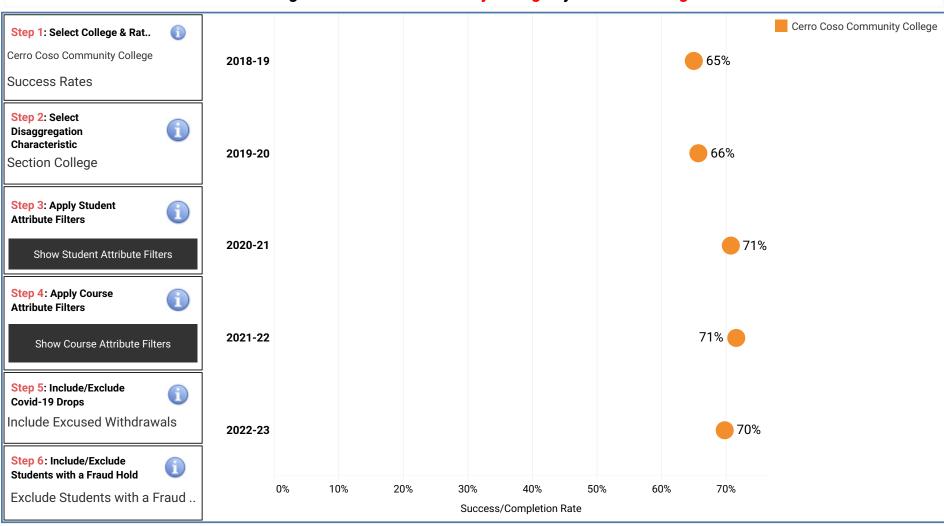

## **KCCD Program Review Course Success Rates Dashboard**

College: Cerro Coso Community College by: Section College

Questions/Feedback: kccdir@kccd.edu

KCCD Instituional Research & Reporting www.kccd.edu/institutional-research Data Last Updated: 10/23/2023 Source: KCCD ODS Warehouse **Back to APR Directory** 