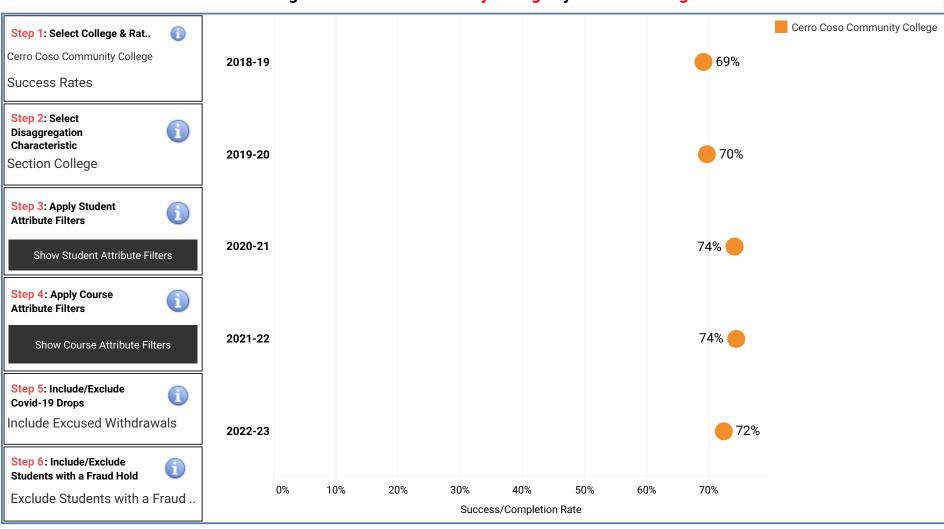

## **KCCD Program Review Course Success Rates Dashboard**

College: Cerro Coso Community College by: Section College

Questions/Feedback: kccdir@kccd.edu

KCCD Instituional Research & Reporting www.kccd.edu/institutional-research Data Last Updated: 10/23/2023 Source: KCCD ODS Warehouse Back to APR Directory