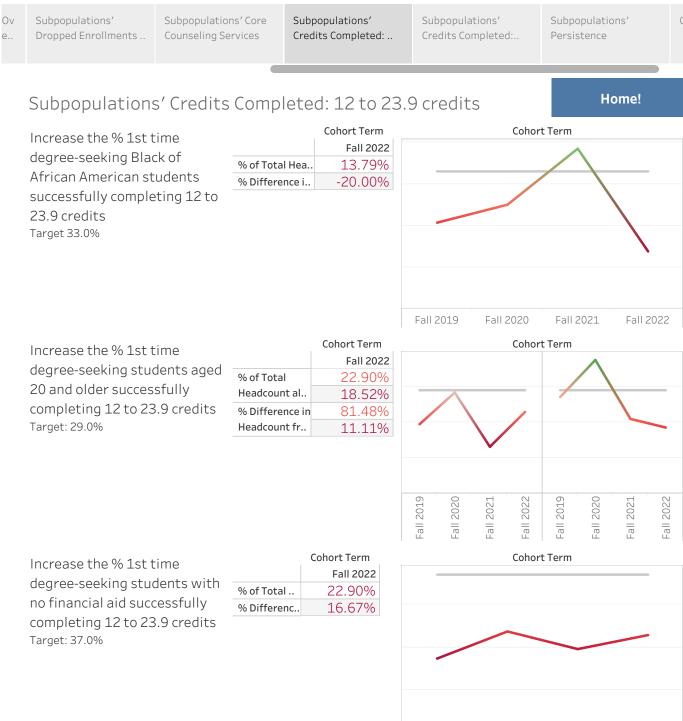

Fall 2021

Fall 2022

Subpopulat ions' Drop.. Subpopulations' Core Counseling Services Subpopulations' Credits Completed: .. Subpopulations' Credits Completed:.. Subpopulations' Persistence

CTE

Fall 2018 Fall 2019 Fall 2020 Fall 2021