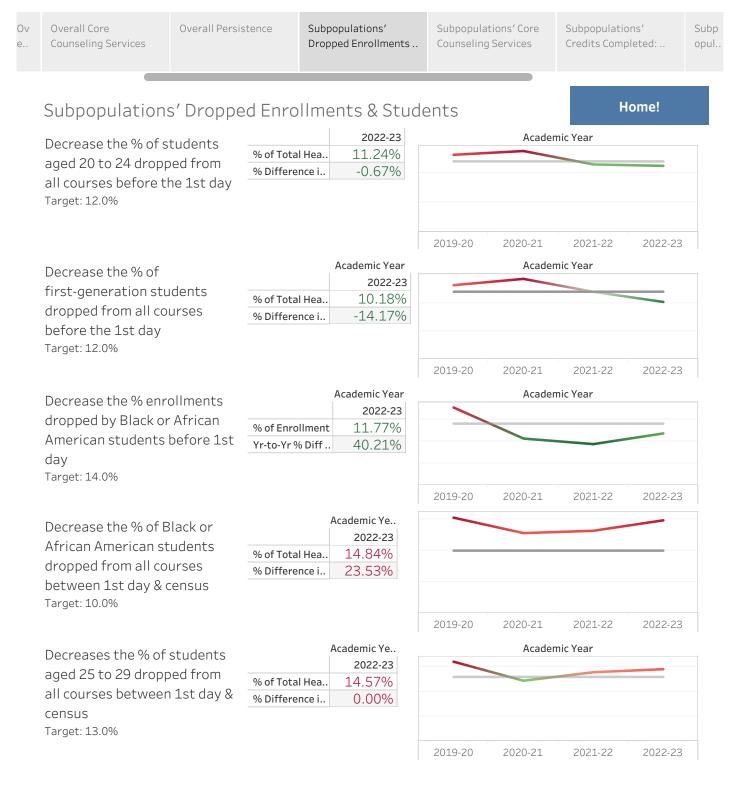

| Overall Enrollment,<br>FTES & Headcount Me                                               | Overall Dropped<br>Enrollments & Studen |                    | Overall Core<br>Counseling Services |                 | Overall Persistence |                     | Subpopulations'<br>Dropped Enrollmer | Subpopula<br>nts tions' Cor |
|------------------------------------------------------------------------------------------|-----------------------------------------|--------------------|-------------------------------------|-----------------|---------------------|---------------------|--------------------------------------|-----------------------------|
| Overall Enro                                                                             | llment, FTE                             | S & F              | leadco                              | ount Metr       | ics                 |                     | н                                    | ome!                        |
| Increase FTES.                                                                           |                                         |                    | 2022-23                             | 1               | Academic Year       |                     |                                      |                             |
| Target: 3,420                                                                            |                                         | FTES               |                                     | 2,976.41        |                     |                     |                                      |                             |
|                                                                                          |                                         | Yr-to-Yr % Dif     |                                     | 0.32%           |                     |                     |                                      |                             |
|                                                                                          |                                         |                    |                                     |                 | 2019-20             | 2020-2              | 21 2021-22                           | 2022-23                     |
| Headcount by Campus<br>Ridgecrest/IWV Target: 1,545<br>(Excludes ACAD/Police In-Service) |                                         |                    |                                     | 2022-23         | Campus De           |                     | Academic Year                        |                             |
|                                                                                          |                                         | Ridgecrest/I       | Headc                               | 816             | Ridgecrest/         |                     |                                      |                             |
| East Kern Target: 2,<br>ISEP)                                                            | ,                                       | Ridge              | Yr-to-<br>Yr %                      | 42.16%          |                     |                     |                                      |                             |
| ESCC Bishop Target<br>ESCC Mammoth Lak                                                   |                                         | D East Kern        | Headc                               | 2,294           | East Kern           |                     |                                      |                             |
| CC-Online Target: 6,                                                                     | 518                                     |                    | Yr-to-<br>Yr %                      | 6.20%           |                     |                     |                                      |                             |
|                                                                                          |                                         | ESCC: Bishop       | Headc                               | 218             | ESCC: Bishop        |                     |                                      |                             |
|                                                                                          |                                         |                    | Yr-to-<br>Yr %                      | 56.83%          |                     |                     |                                      |                             |
|                                                                                          |                                         | ESCC:<br>Mammoth L | Headc                               | 227             |                     |                     |                                      |                             |
|                                                                                          |                                         |                    | Yr-to-<br>Yr %                      | 34.32%          | ESCC:<br>Mammoth L  |                     |                                      |                             |
|                                                                                          |                                         | CC-Online          | Headc                               | 5,107           | CC-Online           |                     |                                      |                             |
|                                                                                          |                                         | 0-00               | Yr-to-<br>Yr %                      | 2.12%           |                     |                     |                                      |                             |
|                                                                                          |                                         |                    |                                     |                 |                     | 2019-20             | 2020-21 2021-2                       | 22 2022-23                  |
| Units Attempted                                                                          | d in 1st Term.                          |                    |                                     | Fall 2022       |                     | 12+ Units Attempted |                                      |                             |
| Target: 496                                                                              |                                         | Count of Cohort    |                                     | 242.0           |                     |                     |                                      |                             |
|                                                                                          |                                         | % Yr-to-Yr Diff    |                                     | 2.98%           |                     |                     |                                      |                             |
|                                                                                          |                                         |                    |                                     |                 | Fall 2019           | Fall 20             | 20 Fall 2021                         | Fall 2022                   |
| HS Enrollments                                                                           |                                         |                    | 2022-23                             | _               | ŀ                   | IS Students         |                                      |                             |
| Target: 2,821                                                                            |                                         | Enrollment         |                                     | 4,006           |                     |                     |                                      |                             |
|                                                                                          |                                         | Yr-to-Yr % Diff.   |                                     | 36.77%          |                     | 00000               |                                      | 2022.22                     |
|                                                                                          |                                         | 1                  |                                     |                 | 2019-20             | 2020-2              |                                      | 2022-23                     |
| ISEP Student He                                                                          | eadcount                                | Headcount          |                                     | 2022-23         |                     | IS                  | EP Students                          |                             |
| Target: 1,480                                                                            |                                         | Yr-to-Yr % Diff    |                                     | 1,289<br>-9.03% |                     |                     |                                      |                             |
|                                                                                          | 11 00                                   |                    | 5.0070                              | 2019-20         | 2020-2              | 21 2021-22          | 2022-23                              |                             |