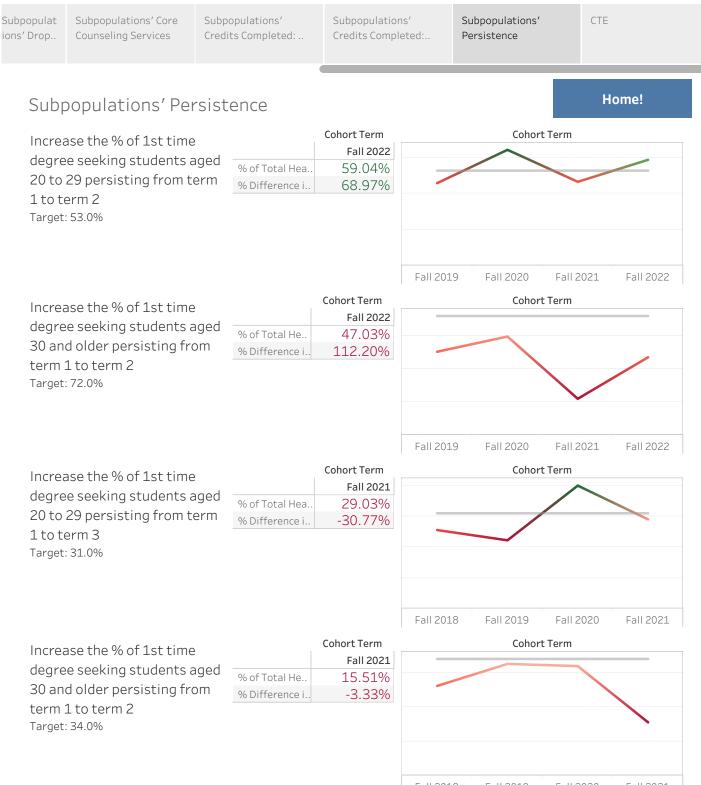

Fall 2021

Fall 2022

Subpopulat ions' Drop.. Subpopulations' Core Counseling Services Subpopulations' Credits Completed: .. Subpopulations' Credits Completed:.. Subpopulations' Persistence

CTE

Fall 2018 Fall 2019 Fall 2020 Fall 2021