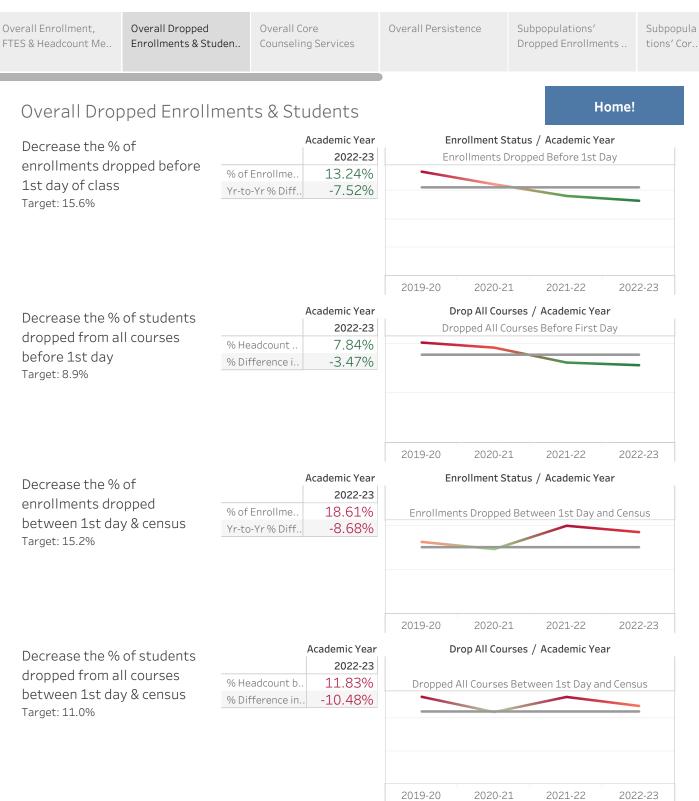

| Overall Enrollment,<br>FTES & Headcount Me                                               | Overall Dropped<br>Enrollments & Studen |                    | Overall Core<br>Counseling Services |                 | Overall Persistence |                     | Subpopulations'<br>Dropped Enrollmer | Subpopula<br>nts tions' Cor |
|------------------------------------------------------------------------------------------|-----------------------------------------|--------------------|-------------------------------------|-----------------|---------------------|---------------------|--------------------------------------|-----------------------------|
| Overall Enro                                                                             | llment, FTE                             | S & F              | leadco                              | ount Metr       | ics                 |                     | н                                    | ome!                        |
| Increase FTES.                                                                           |                                         |                    | 2022-23                             | 1               | Academic Year       |                     |                                      |                             |
| Target: 3,420                                                                            |                                         | FTES               |                                     | 2,976.41        |                     |                     |                                      |                             |
|                                                                                          |                                         | Yr-to-Yr % Dif     |                                     | 0.32%           |                     |                     |                                      |                             |
|                                                                                          |                                         |                    |                                     |                 | 2019-20             | 2020-2              | 21 2021-22                           | 2022-23                     |
| Headcount by Campus<br>Ridgecrest/IWV Target: 1,545<br>(Excludes ACAD/Police In-Service) |                                         |                    |                                     | 2022-23         | Campus De           |                     | Academic Year                        |                             |
|                                                                                          |                                         | Ridgecrest/I       | Headc                               | 816             | Ridgecrest/         |                     |                                      |                             |
| East Kern Target: 2,<br>ISEP)                                                            | ,                                       | Ridge              | Yr-to-<br>Yr %                      | 42.16%          |                     |                     |                                      |                             |
| ESCC Bishop Target<br>ESCC Mammoth Lak                                                   |                                         | D East Kern        | Headc                               | 2,294           | East Kern           |                     |                                      |                             |
| CC-Online Target: 6,                                                                     | 518                                     |                    | Yr-to-<br>Yr %                      | 6.20%           |                     |                     |                                      |                             |
|                                                                                          |                                         | ESCC: Bishop       | Headc                               | 218             | ESCC: Bishop        |                     |                                      |                             |
|                                                                                          |                                         |                    | Yr-to-<br>Yr %                      | 56.83%          |                     |                     |                                      |                             |
|                                                                                          |                                         | ESCC:<br>Mammoth L | Headc                               | 227             |                     |                     |                                      |                             |
|                                                                                          |                                         |                    | Yr-to-<br>Yr %                      | 34.32%          | ESCC:<br>Mammoth L  |                     |                                      |                             |
|                                                                                          |                                         | CC-Online          | Headc                               | 5,107           | CC-Online           |                     |                                      |                             |
|                                                                                          |                                         | 0-00               | Yr-to-<br>Yr %                      | 2.12%           |                     |                     |                                      |                             |
|                                                                                          |                                         |                    |                                     |                 |                     | 2019-20             | 2020-21 2021-2                       | 22 2022-23                  |
| Units Attempted                                                                          | d in 1st Term.                          |                    |                                     | Fall 2022       |                     | 12+ Units Attempted |                                      |                             |
| Target: 496                                                                              |                                         | Count of Cohort    |                                     | 242.0           |                     |                     |                                      |                             |
|                                                                                          |                                         | % Yr-to-Yr Diff    |                                     | 2.98%           |                     |                     |                                      |                             |
|                                                                                          |                                         |                    |                                     |                 | Fall 2019           | Fall 20             | 20 Fall 2021                         | Fall 2022                   |
| HS Enrollments                                                                           |                                         |                    | 2022-23                             | _               | ŀ                   | IS Students         |                                      |                             |
| Target: 2,821                                                                            |                                         | Enrollment         |                                     | 4,006           |                     |                     |                                      |                             |
|                                                                                          |                                         | Yr-to-Yr % Diff.   |                                     | 36.77%          |                     | 00000               |                                      | 2022.22                     |
|                                                                                          |                                         | 1                  |                                     |                 | 2019-20             | 2020-2              |                                      | 2022-23                     |
| ISEP Student He                                                                          | eadcount                                | Headcount          |                                     | 2022-23         |                     | IS                  | EP Students                          |                             |
| Target: 1,480                                                                            |                                         | Yr-to-Yr % Diff    |                                     | 1,289<br>-9.03% |                     |                     |                                      |                             |
|                                                                                          | 11 00                                   |                    | 5.0070                              | 2019-20         | 2020-2              | 21 2021-22          | 2022-23                              |                             |