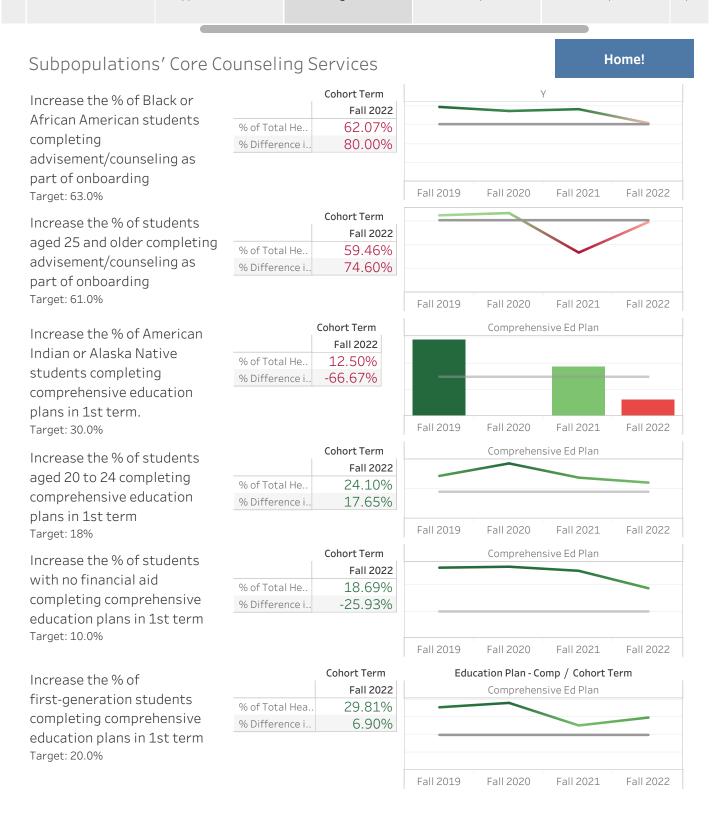

Fall 2021

Fall 2022

Subpopulat ions' Drop.. Subpopulations' Core Counseling Services Subpopulations' Credits Completed: .. Subpopulations' Credits Completed:.. Subpopulations' Persistence

CTE

Fall 2018 Fall 2019 Fall 2020 Fall 2021