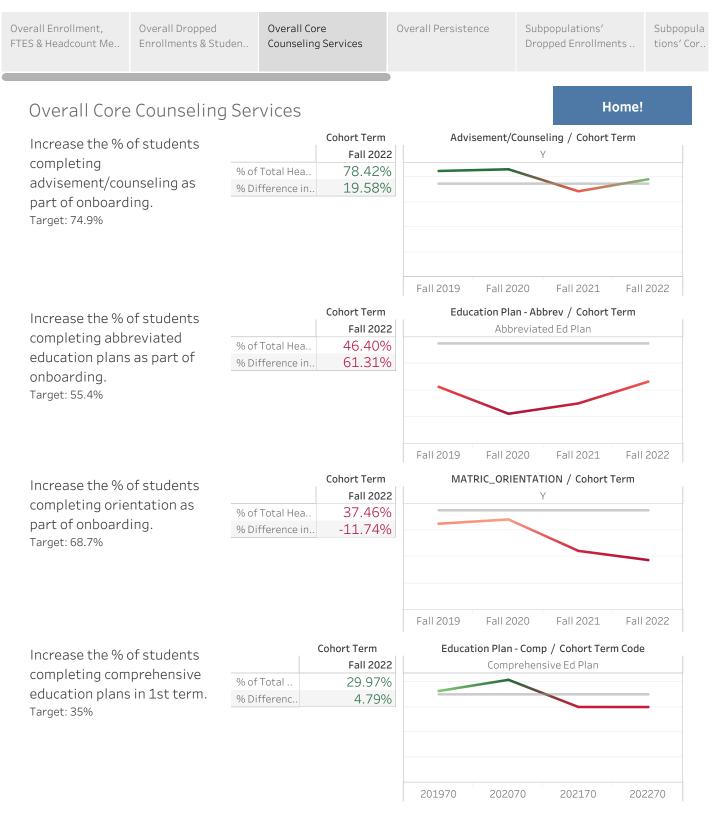

| Overall Enrollment,<br>FTES & Headcount Me                                               | Overall Dropped<br>Enrollments & Studen |                    | Overall Core<br>Counseling Services |                 | Overall Persistence |                     | Subpopulations'<br>Dropped Enrollmer | Subpopula<br>nts tions' Cor |
|------------------------------------------------------------------------------------------|-----------------------------------------|--------------------|-------------------------------------|-----------------|---------------------|---------------------|--------------------------------------|-----------------------------|
| Overall Enro                                                                             | llment, FTE                             | S & F              | leadco                              | ount Metr       | ics                 |                     | н                                    | ome!                        |
| Increase FTES.                                                                           |                                         |                    | 2022-23                             | 1               | Academic Year       |                     |                                      |                             |
| Target: 3,420                                                                            |                                         | FTES               |                                     | 2,976.41        |                     |                     |                                      |                             |
|                                                                                          |                                         | Yr-to-Yr % Dif     |                                     | 0.32%           |                     |                     |                                      |                             |
|                                                                                          |                                         |                    |                                     |                 | 2019-20             | 2020-2              | 21 2021-22                           | 2022-23                     |
| Headcount by Campus<br>Ridgecrest/IWV Target: 1,545<br>(Excludes ACAD/Police In-Service) |                                         |                    |                                     | 2022-23         | Campus De           |                     | Academic Year                        |                             |
|                                                                                          |                                         | Ridgecrest/I       | Headc                               | 816             | Ridgecrest/         |                     |                                      |                             |
| East Kern Target: 2,<br>ISEP)                                                            | ,                                       | Ridge              | Yr-to-<br>Yr %                      | 42.16%          |                     |                     |                                      |                             |
| ESCC Bishop Target<br>ESCC Mammoth Lak                                                   |                                         | D East Kern        | Headc                               | 2,294           | East Kern           |                     |                                      |                             |
| CC-Online Target: 6,                                                                     | 518                                     |                    | Yr-to-<br>Yr %                      | 6.20%           |                     |                     |                                      |                             |
|                                                                                          |                                         | ESCC: Bishop       | Headc                               | 218             | ESCC: Bishop        |                     |                                      |                             |
|                                                                                          |                                         |                    | Yr-to-<br>Yr %                      | 56.83%          |                     |                     |                                      |                             |
|                                                                                          |                                         | ESCC:<br>Mammoth L | Headc                               | 227             |                     |                     |                                      |                             |
|                                                                                          |                                         |                    | Yr-to-<br>Yr %                      | 34.32%          | ESCC:<br>Mammoth L  |                     |                                      |                             |
|                                                                                          |                                         | CC-Online          | Headc                               | 5,107           | CC-Online           |                     |                                      |                             |
|                                                                                          |                                         | 0-00               | Yr-to-<br>Yr %                      | 2.12%           |                     |                     |                                      |                             |
|                                                                                          |                                         |                    |                                     |                 |                     | 2019-20             | 2020-21 2021-2                       | 22 2022-23                  |
| Units Attempted                                                                          | d in 1st Term.                          |                    |                                     | Fall 2022       |                     | 12+ Units Attempted |                                      |                             |
| Target: 496                                                                              |                                         | Count of Cohort    |                                     | 242.0           |                     |                     |                                      |                             |
|                                                                                          |                                         | % Yr-to-Yr Diff    |                                     | 2.98%           |                     |                     |                                      |                             |
|                                                                                          |                                         |                    |                                     |                 | Fall 2019           | Fall 20             | 20 Fall 2021                         | Fall 2022                   |
| HS Enrollments                                                                           |                                         |                    | 2022-23                             | _               | ŀ                   | IS Students         |                                      |                             |
| Target: 2,821                                                                            |                                         | Enrollment         |                                     | 4,006           |                     |                     |                                      |                             |
|                                                                                          |                                         | Yr-to-Yr % Diff.   |                                     | 36.77%          |                     | 00000               |                                      | 2022.22                     |
|                                                                                          |                                         | 1                  |                                     |                 | 2019-20             | 2020-2              |                                      | 2022-23                     |
| ISEP Student He                                                                          | eadcount                                | Headcount          |                                     | 2022-23         |                     | IS                  | EP Students                          |                             |
| Target: 1,480                                                                            |                                         | Yr-to-Yr % Diff    |                                     | 1,289<br>-9.03% |                     |                     |                                      |                             |
|                                                                                          | 11 00                                   |                    | 5.0070                              | 2019-20         | 2020-2              | 21 2021-22          | 2022-23                              |                             |