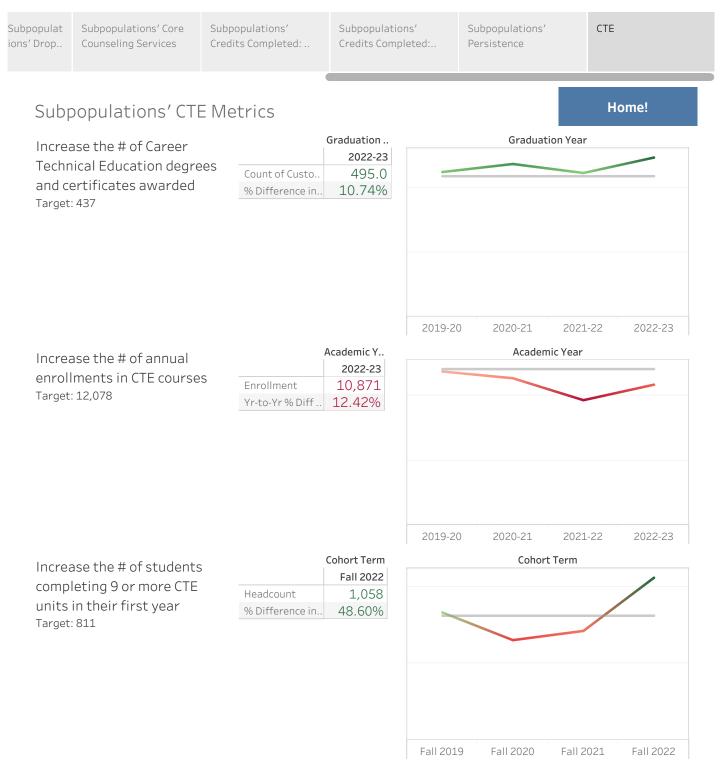

Fall 2021

Fall 2022

Subpopulat ions' Drop.. Subpopulations' Core Counseling Services Subpopulations' Credits Completed: .. Subpopulations' Credits Completed:.. Subpopulations' Persistence

CTE

Fall 2018 Fall 2019 Fall 2020 Fall 2021