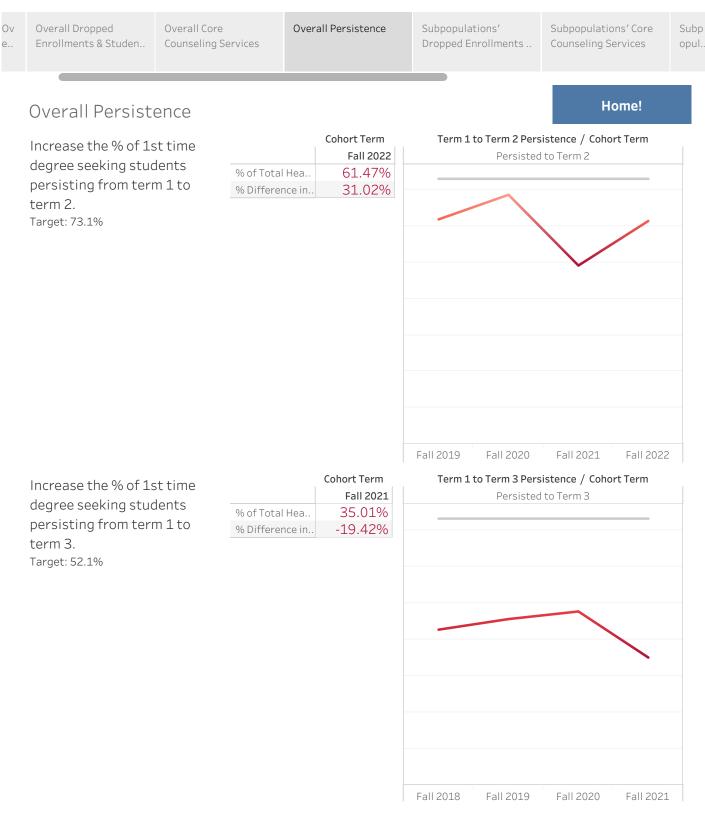

| Overall Enrollment,<br>FTES & Headcount Me                                               | Overall Dropped<br>Enrollments & Studen |                    | Overall Core<br>Counseling Services |                 | Overall Persistence |                     | Subpopulations'<br>Dropped Enrollmer | Subpopula<br>nts tions' Cor |
|------------------------------------------------------------------------------------------|-----------------------------------------|--------------------|-------------------------------------|-----------------|---------------------|---------------------|--------------------------------------|-----------------------------|
| Overall Enro                                                                             | llment, FTE                             | S & F              | leadco                              | ount Metr       | ics                 |                     | н                                    | ome!                        |
| Increase FTES.                                                                           |                                         |                    | 2022-23                             | 1               | Academic Year       |                     |                                      |                             |
| Target: 3,420                                                                            |                                         | FTES               |                                     | 2,976.41        |                     |                     |                                      |                             |
|                                                                                          |                                         | Yr-to-Yr % Dif     |                                     | 0.32%           |                     |                     |                                      |                             |
|                                                                                          |                                         |                    |                                     |                 | 2019-20             | 2020-2              | 21 2021-22                           | 2022-23                     |
| Headcount by Campus<br>Ridgecrest/IWV Target: 1,545<br>(Excludes ACAD/Police In-Service) |                                         |                    |                                     | 2022-23         | Campus De           |                     | Academic Year                        |                             |
|                                                                                          |                                         | Ridgecrest/I       | Headc                               | 816             | Ridgecrest/         |                     |                                      |                             |
| East Kern Target: 2,<br>ISEP)                                                            | ,                                       | Ridge              | Yr-to-<br>Yr %                      | 42.16%          |                     |                     |                                      |                             |
| ESCC Bishop Target<br>ESCC Mammoth Lak                                                   |                                         | D East Kern        | Headc                               | 2,294           | East Kern           |                     |                                      |                             |
| CC-Online Target: 6,                                                                     | 518                                     |                    | Yr-to-<br>Yr %                      | 6.20%           |                     |                     |                                      |                             |
|                                                                                          |                                         | ESCC: Bishop       | Headc                               | 218             | ESCC: Bishop        |                     |                                      |                             |
|                                                                                          |                                         |                    | Yr-to-<br>Yr %                      | 56.83%          |                     |                     |                                      |                             |
|                                                                                          |                                         | ESCC:<br>Mammoth L | Headc                               | 227             |                     |                     |                                      |                             |
|                                                                                          |                                         |                    | Yr-to-<br>Yr %                      | 34.32%          | ESCC:<br>Mammoth L  |                     |                                      |                             |
|                                                                                          |                                         | CC-Online          | Headc                               | 5,107           | CC-Online           |                     |                                      |                             |
|                                                                                          |                                         | 0-00               | Yr-to-<br>Yr %                      | 2.12%           |                     |                     |                                      |                             |
|                                                                                          |                                         |                    |                                     |                 |                     | 2019-20             | 2020-21 2021-2                       | 22 2022-23                  |
| Units Attempted                                                                          | d in 1st Term.                          |                    |                                     | Fall 2022       |                     | 12+ Units Attempted |                                      |                             |
| Target: 496                                                                              |                                         | Count of Cohort    |                                     | 242.0           |                     |                     |                                      |                             |
|                                                                                          |                                         | % Yr-to-Yr Diff    |                                     | 2.98%           |                     |                     |                                      |                             |
|                                                                                          |                                         |                    |                                     |                 | Fall 2019           | Fall 20             | 20 Fall 2021                         | Fall 2022                   |
| HS Enrollments                                                                           |                                         |                    | 2022-23                             | _               | ŀ                   | IS Students         |                                      |                             |
| Target: 2,821                                                                            |                                         | Enrollment         |                                     | 4,006           |                     |                     |                                      |                             |
|                                                                                          |                                         | Yr-to-Yr % Diff.   |                                     | 36.77%          |                     | 00000               |                                      | 2022.22                     |
|                                                                                          |                                         | 1                  |                                     |                 | 2019-20             | 2020-2              |                                      | 2022-23                     |
| ISEP Student He                                                                          | eadcount                                | Headcount          |                                     | 2022-23         |                     | IS                  | EP Students                          |                             |
| Target: 1,480                                                                            |                                         | Yr-to-Yr % Diff    |                                     | 1,289<br>-9.03% |                     |                     |                                      |                             |
|                                                                                          | 11 00                                   |                    | 5.0070                              | 2019-20         | 2020-2              | 21 2021-22          | 2022-23                              |                             |