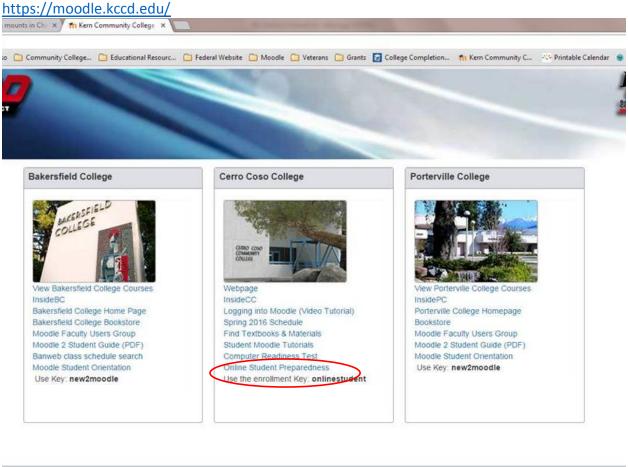

\* Click here (link the word "here" with the link - https://moodle.kccd.edu/course/view.php?id=4985) to login to your Moodle account.

- \* Enter "onlinestudent" when prompted for the enrollment key, then click on the "Enroll" button.
- \* Click on the "Course Home" button to see and begin the "Online Student Preparedness" session.

#### Sample Pages of Online Student Preparedness Module