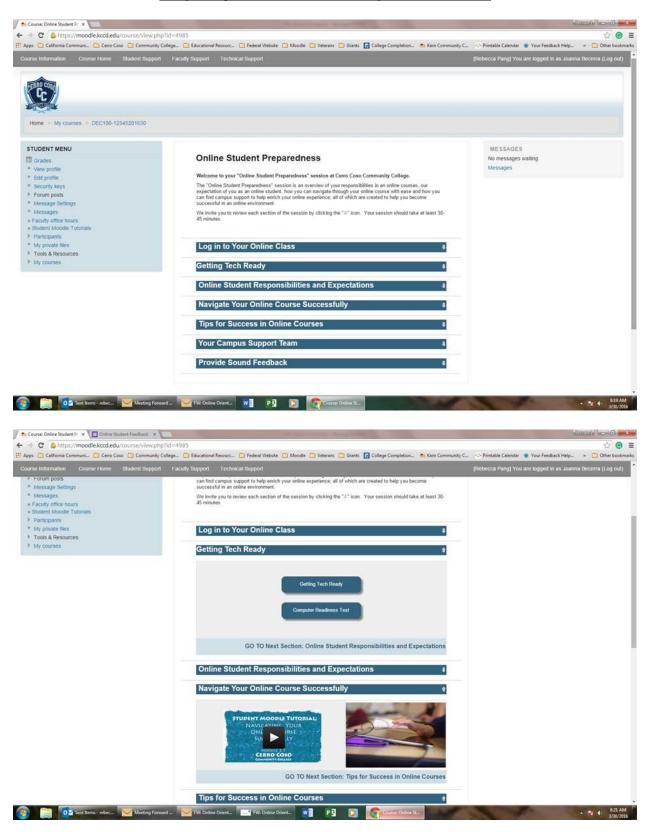

e word "Help Desk" with the link http://support.kccd.edu/sims/helpcenter/layoutOne/SelfHelpHome.seam;jsessionid=D6

   7CA906BA95C1819B855C72F94AFF56.node6?inst name=kern&cid=39554) with your technical issues.

For additional information about CCOnline, please click here. (link the word "here" with the link - https://www.cerrocoso.edu/cconline/current-online-students)

Please do call if you have questions – we are here to help! We are delighted that you have chosen to take an online course from Cerro Coso Community College.

Sincerely,

Distance Education Office Staff (760) 384-6175

Please do not reply back to this email address. To be connected to the appropriate office at Cerro Coso Community College, please call (760) 384-6100.

#### Sample Pages of Online Student Preparedness Module