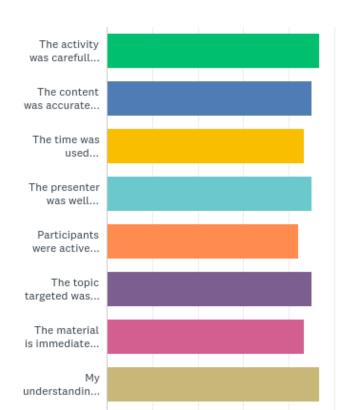

#### Q13: Please answer the following concerning Project Rebound:

#### Q13: Please answer the following concerning Project Rebound:

Answered: 6 Skipped: 13

|                                                                     | STRONGLY<br>DISAGREE | DISAGREE   | NEUTRAL     | AGREE       | STRONGLY<br>AGREE | N/A         | TOTAL | WEIGHTED<br>AVERAGE |
|---------------------------------------------------------------------|----------------------|------------|-------------|-------------|-------------------|-------------|-------|---------------------|
| The activity<br>was carefully<br>planned.                           | 0.00%<br>0           | 0.00%      | 0.00%       | 33.33%<br>2 | 66.67%<br>4       | 0.00%       | 6     | 4.67                |
| The content<br>was<br>accurately<br>and<br>adequately<br>delivered. | 0.00%                | 0.00%      | 0.00%       | 50.00%      | 50.00%            | 0.00%       | 6     | 4.50                |
| The time was used effectively.                                      | 0.00%<br>0           | 0.00%      | 16.67%<br>1 | 33.33%<br>2 | 50.00%<br>3       | 0.00%       | 6     | 4.33                |
| The presenter was well prepared.                                    | 0.00%                | 0.00%<br>0 | 0.00%       | 50.00%<br>3 | 50.00%<br>3       | 0.00%       | 6     | 4.50                |
| Participants<br>were active<br>learners.                            | 0.00%                | 0.00%      | 16.67%<br>1 | 33.33%<br>2 | 33.33%<br>2       | 16.67%<br>1 | 6     | 4.20                |
| The topic                                                           | 0.00%                | 0.00%      | 0.00%       | 50.00%      | 50.00%            | 0.00%       |       |                     |