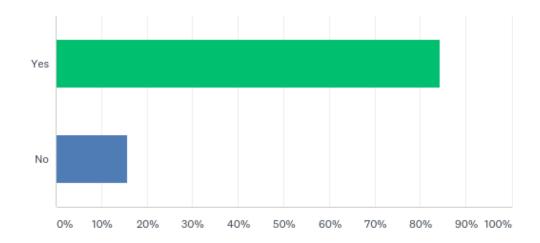

#### Q3: Did you attend Fall 2017 Flex?

#### Q3: Did you attend Fall 2017 Flex?

| ANSWER CHOICES | RESPONSES |    |
|----------------|-----------|----|
| Yes            | 84.21%    | 16 |
| No             | 15.79%    | 3  |
| TOTAL          |           | 19 |