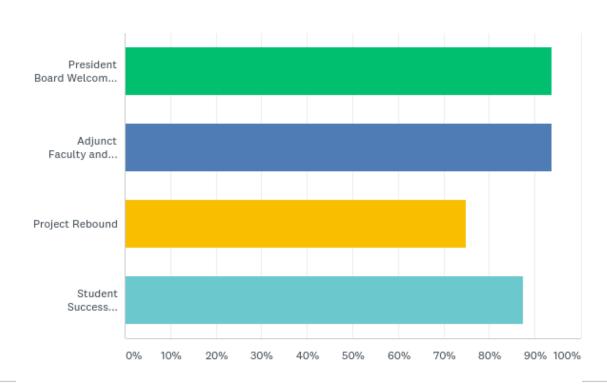

#### Q4: Which sessions did you attend (choose all that apply)?

#### Q4: Which sessions did you attend (choose all that apply)?

| ANSWER CHOICES                                                      | RESPONSES |    |  |
|---------------------------------------------------------------------|-----------|----|--|
| President Board Welcome and Counseling Class-to-Career Presentation | 93.75%    | 15 |  |
| Adjunct Faculty and College Governance                              | 93.75%    | 15 |  |
| Project Rebound                                                     | 75.00%    | 12 |  |
| Student Success Factors: Directed and Focused                       | 87.50%    | 14 |  |
| Total Respondents: 16                                               |           |    |  |