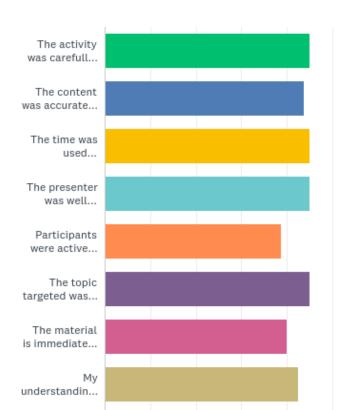

# Q9: Please answer the following concerning the Adjunct Faculty and College Governance:

## Q9: Please answer the following concerning the Adjunct Faculty and College Governance:

|               |                                                                     | STRONGLY<br>DISAGREE | DISAGREE   | NEUTRAL     | AGREE       | STRONGLY<br>AGREE | N/A   | TOTAL | WEIGHTED<br>AVERAGE |
|---------------|---------------------------------------------------------------------|----------------------|------------|-------------|-------------|-------------------|-------|-------|---------------------|
|               | The activity was carefully planned.                                 | 0.00%                | 0.00%      | 0.00%       | 50.00%<br>4 | 50.00%<br>4       | 0.00% | 8     | 4.50                |
| _             | The content<br>was<br>accurately<br>and<br>adequately<br>delivered. | 0.00%<br>0           | 0.00%<br>0 | 12.50%<br>1 | 37.50%<br>3 | 50.00%<br>4       | 0.00% | 8     | 4.38                |
| _             | The time was used effectively.                                      | 0.00%<br>0           | 0.00%<br>0 | 0.00%       | 50.00%<br>4 | 50.00%<br>4       | 0.00% | 8     | 4.50                |
| -             | The presenter was well prepared.                                    | 0.00%<br>0           | 0.00%<br>0 | 0.00%       | 50.00%<br>4 | 50.00%<br>4       | 0.00% | 8     | 4.50                |
|               | Participants<br>were active<br>learners.                            | 0.00%                | 0.00%      | 25.00%<br>2 | 62.50%<br>5 | 12.50%<br>1       | 0.00% | 8     | 3.88                |
| Powered by AS | The topic                                                           | 0.00%                | 0.00%      | 0.00%       | 50.00%      | 50.00%            | 0.00% |       |                     |