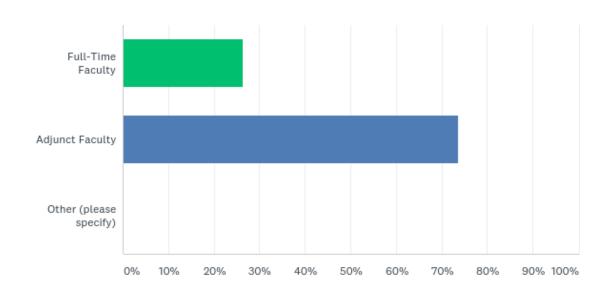

#### Q1: Are you....

#### Q1: Are you....

| ANSWER CHOICES         | RESPONSES |    |
|------------------------|-----------|----|
| Full-Time Faculty      | 26.32%    | 5  |
| Adjunct Faculty        | 73.68%    | 14 |
| Other (please specify) | 0.00%     | 0  |
| TOTAL                  |           | 19 |