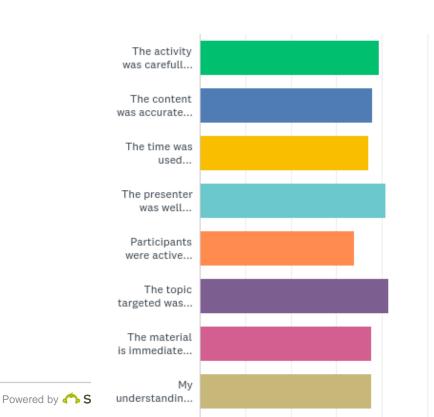

## Q5: Please answer the following concerning the President Board Welcome and Counseling Class-to-Career Presentation:

#### Q5: Please answer the following concerning the President Board **Welcome and Counseling Class-to-Career Presentation:**

Answered: 14 Skipped: 5

|                                                      | STRONGLY<br>DISAGREE | DISAGREE    | NEUTRAL     | AGREE       | STRONGLY<br>AGREE | N/A        | TOTAL | WEIGHTED<br>AVERAGE |
|------------------------------------------------------|----------------------|-------------|-------------|-------------|-------------------|------------|-------|---------------------|
| The activity<br>was carefully<br>planned.            | 14.29%<br>2          | 0.00%<br>0  | 21.43%<br>3 | 7.14%<br>1  | 57.14%<br>8       | 0.00%      | 14    | 3.93                |
| The content was accurately and adequately delivered. | 7.14%<br>1           | 28.57%<br>4 | 0.00%       | 7.14%<br>1  | 57.14%<br>8       | 0.00%      | 14    | 3.79                |
| The time was used effectively.                       | 7.14%<br>1           | 21.43%<br>3 | 7.14%<br>1  | 21.43%<br>3 | 42.86%<br>6       | 0.00%      | 14    | 3.71                |
| The presenter was well prepared.                     | 7.14%<br>1           | 7.14%<br>1  | 7.14%<br>1  | 28.57%<br>4 | 50.00%<br>7       | 0.00%      | 14    | 4.07                |
| Participants<br>were active<br>learners.             | 14.29%<br>2          | 7.14%<br>1  | 14.29%<br>2 | 42.86%<br>6 | 14.29%<br>2       | 7.14%<br>1 | 14    | 3.38                |
| ↑ S<br>The topic                                     | 7.69%                | 7.69%       | 7.69%       | 15.38%      | 61.54%            | 0.00%      |       |                     |