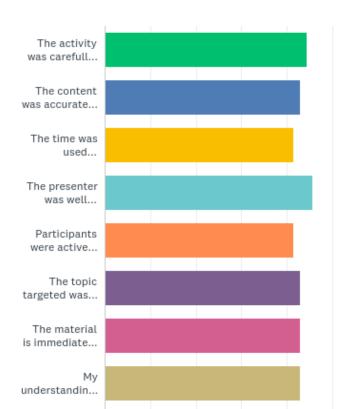

### Q17: Please answer the following concerning Student Success Factors: Directed and Focused:

### Q17: Please answer the following concerning Student Success Factors: Directed and Focused:

|                                                      | STRONGLY<br>DISAGREE | DISAGREE   | NEUTRAL     | AGREE       | STRONGLY<br>AGREE | N/A   | TOTAL | WEIGHTED<br>AVERAGE |
|------------------------------------------------------|----------------------|------------|-------------|-------------|-------------------|-------|-------|---------------------|
| The activity<br>was carefully<br>planned.            | 0.00%                | 0.00%<br>0 | 0.00%<br>0  | 57.14%<br>4 | 42.86%<br>3       | 0.00% | 7     | 4.43                |
| The content was accurately and adequately delivered. | 0.00%                | 0.00%      | 14.29%<br>1 | 42.86%      | 42.86%<br>3       | 0.00% | 7     | 4.29                |
| The time was used effectively.                       | 0.00%                | 0.00%      | 28.57%<br>2 | 28.57%<br>2 | 42.86%<br>3       | 0.00% | 7     | 4.14                |
| The presenter was well prepared.                     | 0.00%                | 0.00%      | 0.00%       | 42.86%<br>3 | 57.14%<br>4       | 0.00% | 7     | 4.57                |
| Participants<br>were active<br>learners.             | 0.00%                | 0.00%      | 28.57%<br>2 | 28.57%<br>2 | 42.86%<br>3       | 0.00% | 7     | 4.14                |
| y 🏠 S<br>The topic                                   | 0.00%                | 0.00%      | 28.57%      | 14.29%      | 57.14%            | 0.00% |       |                     |