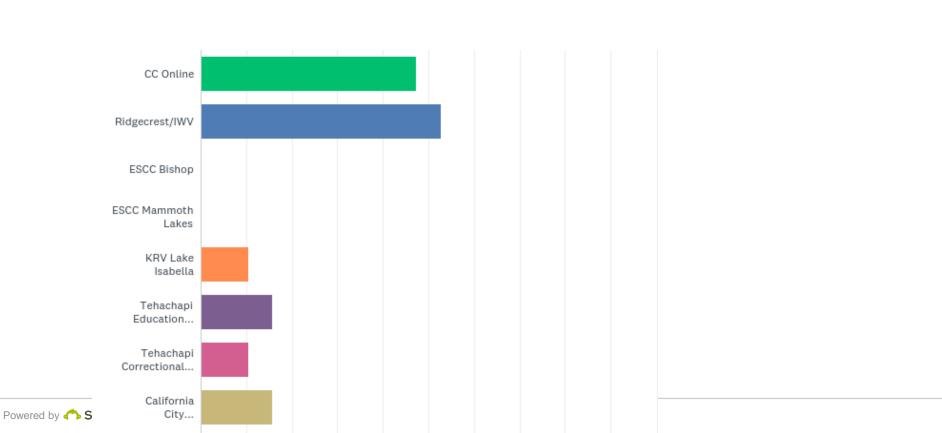

# Q2: Which campus(es) do you teach at this semester (answer all that apply)?

# Q2: Which campus(es) do you teach at this semester (answer all that apply)?

| ANSWER CHOICES                         | RESPONSES |    |  |
|----------------------------------------|-----------|----|--|
| CC Online                              | 47.37%    | 9  |  |
| Ridgecrest/IWV                         | 52.63%    | 10 |  |
| ESCC Bishop                            | 0.00%     | 0  |  |
| ESCC Mammoth Lakes                     | 0.00%     | 0  |  |
| KRV Lake Isabella                      | 10.53%    | 2  |  |
| Tehachapi Education Center             | 15.79%    | 3  |  |
| Tehachapi Correctional Institute       | 10.53%    | 2  |  |
| California City Correctional Institute | 15.79%    | 3  |  |
| Other (please specify)                 | 0.00%     | 0  |  |
| Total Respondents: 19                  |           |    |  |