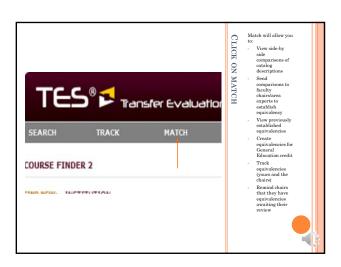

#### TRANSFER EVALUATION SYSTEM Cerro Coso Community College

Log-in Find College Check for Accreditation Match Course Descriptions Send Descriptions to Department Chairs Create Equivalencies Check for Equivalencies

THE MATCH SCREEN ALLOWS YOU TO SELECT FROM THE LIST OF CREATED EQUIVALENCIES, OR TYPE IN A COLLEGE NAME

# TYPE IN THE NAME OF THE COLLEGE ON A TRANSCRIPT