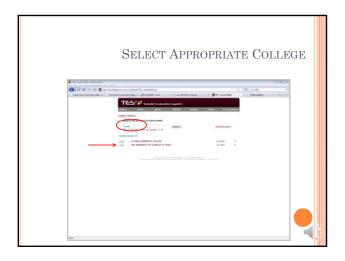

THE MATCH SCREEN ALLOWS YOU TO SELECT FROM THE LIST OF CREATED EQUIVALENCIES, OR TYPE IN A COLLEGE NAME