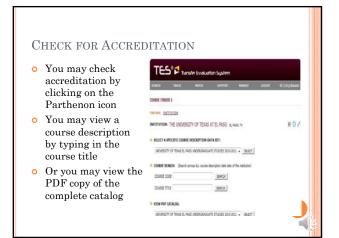

#### TRANSFER EVALUATION SYSTEM Cerro Coso Community College

Log-in Find College Check for Accreditation Match Course Descriptions Send Descriptions to Department Chairs Create Equivalencies Check for Equivalencies