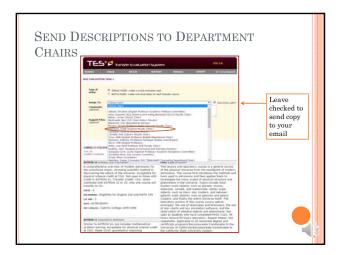

#### TRANSFER EVALUATION SYSTEM Cerro Coso Community College

Log-in Find College Check for Accreditation Match Course Descriptions Send Descriptions to Department Chairs Create Equivalencies Check for Equivalencies

| to Department Chairs                                                                                                                                                                                                                                                                                                                                                                                                                                                                                                                                                                                                                                                                                                                                                                                                                                                                                                                                                                                                                                                                                                                                                                                                                                                                                                                                                                                                                                                                                                                                                                                                                                                                                                                                                                                                                                                                                                                                                                                                                                                                                                          |                                 |                      | Evaluations to         | view E         | quivalen       | cies Sent         |
|-------------------------------------------------------------------------------------------------------------------------------------------------------------------------------------------------------------------------------------------------------------------------------------------------------------------------------------------------------------------------------------------------------------------------------------------------------------------------------------------------------------------------------------------------------------------------------------------------------------------------------------------------------------------------------------------------------------------------------------------------------------------------------------------------------------------------------------------------------------------------------------------------------------------------------------------------------------------------------------------------------------------------------------------------------------------------------------------------------------------------------------------------------------------------------------------------------------------------------------------------------------------------------------------------------------------------------------------------------------------------------------------------------------------------------------------------------------------------------------------------------------------------------------------------------------------------------------------------------------------------------------------------------------------------------------------------------------------------------------------------------------------------------------------------------------------------------------------------------------------------------------------------------------------------------------------------------------------------------------------------------------------------------------------------------------------------------------------------------------------------------|---------------------------------|----------------------|------------------------|----------------|----------------|-------------------|
| If Alexit If Al |                                 | to Departn           | nent Chairs            |                |                |                   |
| If Alexit If Al | TE                              | 5° <mark>1</mark>    |                        |                |                |                   |
| LL OPER LYALOW AL Boulancione<br>the following or Could Environment<br>TRANSFER Amountain statement<br>COURSELS DALE EXTERD BY ASSIGNED<br>SAMSSIFIC COURSE AND                                                                                                                                                                                                                                                                                                                                                                                                                                                                                                                                                                                                                                                                                                                                                                                                                                                                                                                                                                                                                                                                                                                                                                                                                                                                                                                                                                                                                                                                                                                                                                                                                                                                                                                                                                                                                                                                                                                           |                                 |                      |                        | MARAGE         | 105011         | 40 Callege Source |
| Send Drail Raminder         COURSE(S)         DATE         Extractor         Assistant           S         BAXESTREE COLLERS         OHOV 800         81/92011         Moles, Jan         OHav         Harry           S         CAUDINIA STATE UNIVESTIVIOS ANDELES         DADE STA         DADE STATE UNIVESTIVIOS ANDELES         DADE STATE UNIVESTIVIOS ANDELES         DADE STATE UNIVESTIVIOS ANDELES         BATESTREE NOVICES         Berneten, Deen State Sta                                                                                                                                                                                                                                    | ALL OPEN E                      |                      |                        |                |                |                   |
| IMMOSER         COUNSEES         CALL         EXTERPENT         ASSIMPTION           AMARESTING COULSES         COUNSEES                                                                                                                                                                                                                                                                                                                                                                                                                                                                                                                                                                                                                                                                                                                                                                | The following                   |                      | d awaiting action from | n the "Assigne | d" individual. |                   |
| CALIFORNIA STATE UNIVERSITY-LOS ANGELES     MATH 100 6/32/2011 Moline, Jan     Bernaten, Dean     JAMESTOWN COMMUNITY COLLEGE     ENG 153 8/16/2011 Moline, Jan     Marvin, Corey                                                                                                                                                                                                                                                                                                                                                                                                                                                                                                                                                                                                                                                                                                                                                                                                                                                                                                                                                                                                                                                                                                                                                                                                                                                                                                                                                                                                                                                                                                                                                                                                                                                                                                                                                                                                                                                                                                                                             | IRA                             | Send Email Reminders | COURSEL                | DATE DATE      | ENTERED BY     | ASSIGNED          |
|                                                                                                                                                                                                                                                                                                                                                                                                                                                                                                                                                                                                                                                                                                                                                                                                                                                                                                                                                                                                                                                                                                                                                                                                                                                                                                                                                                                                                                                                                                                                                                                                                                                                                                                                                                                                                                                                                                                                                                                                                                                                                                                               | CALIFORNIA STATE UNIVERSITY-LOS |                      | LES MATH 100           | 8/23/2013      | Moline, Jan    | Bernsten, Dean    |
| WEST VALLEY COLLEGE 810 046 12/5/2011 Holme, Jan Getes, Cheryl                                                                                                                                                                                                                                                                                                                                                                                                                                                                                                                                                                                                                                                                                                                                                                                                                                                                                                                                                                                                                                                                                                                                                                                                                                                                                                                                                                                                                                                                                                                                                                                                                                                                                                                                                                                                                                                                                                                                                                                                                                                                |                                 |                      |                        |                |                |                   |