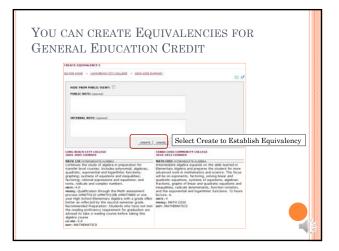

| IDW U                                            | ISTORY                                                | r                                     |                                                       |                  |                      |  |  |
|--------------------------------------------------|-------------------------------------------------------|---------------------------------------|-------------------------------------------------------|------------------|----------------------|--|--|
| IE W II                                          | ISTORY                                                |                                       |                                                       |                  |                      |  |  |
|                                                  |                                                       |                                       |                                                       |                  |                      |  |  |
|                                                  |                                                       |                                       |                                                       |                  |                      |  |  |
| EVALUATION TRAC                                  | KEE 1                                                 |                                       |                                                       |                  |                      |  |  |
|                                                  | EVALUATION TASK                                       |                                       |                                                       |                  |                      |  |  |
|                                                  |                                                       |                                       |                                                       |                  |                      |  |  |
| SELECT ACTIO                                     | N:                                                    | •                                     |                                                       |                  |                      |  |  |
| ASSIGNED TO:                                     | Olieal, Mary - Department Chair                       |                                       |                                                       |                  |                      |  |  |
| CREATE DATE:                                     | 8/9/2011 12:58:27 PM                                  |                                       |                                                       |                  |                      |  |  |
| CREATED BY:                                      | Moline, Jan - Counselor                               |                                       |                                                       |                  |                      |  |  |
| COMMENTS:                                        |                                                       |                                       |                                                       |                  |                      |  |  |
| EVALUATION LOG:                                  |                                                       |                                       |                                                       |                  |                      |  |  |
| 13/3/2013 9:05:14 PM                             |                                                       | Re-Assign to: Office                  |                                                       | <u>←</u>         | You can see when you |  |  |
| 8/9/2013 12:58:27 PM                             |                                                       | Proposed equivalent course: CHOV C100 |                                                       |                  |                      |  |  |
| 8/9/2011 12:59:27 PH                             | [Holine, Jan]                                         | Request instated, A                   | asigned to Moline, Jan                                |                  | started, what you    |  |  |
|                                                  |                                                       |                                       |                                                       |                  | proposed and re-     |  |  |
| BARERSFIELD COL                                  | LECE                                                  |                                       | CERRO COSO COMM                                       | UNITY COLLEGE    | assigned             |  |  |
| CITY. ET:                                        | BAKERSFIELD, CA                                       |                                       | CITY. BT                                              | KIDDECKEST, CA   |                      |  |  |
| CURRENT CALENDAR                                 |                                                       |                                       | CURRENT CALENDAR:                                     |                  |                      |  |  |
| CATALOG YE:                                      | 2010-2011                                             |                                       | CATALOG YR:                                           | 2910-2013        |                      |  |  |
| CHOW B30 INTROD                                  | CTION TO CHILD ORDW                                   | TH AND DEVELOPMENT                    |                                                       | LES AND PRACTICE | IS OF TEACHING YOUNG |  |  |
|                                                  | duction to the histor                                 |                                       | OHLDAEN                                               |                  | on of the underlying |  |  |
| theories of child growth and development and the |                                                       |                                       |                                                       |                  |                      |  |  |
|                                                  | education of young children. Emphasizes techniques of |                                       | theoretical principles of developmentally appropriate |                  |                      |  |  |
|                                                  |                                                       |                                       |                                                       |                  |                      |  |  |