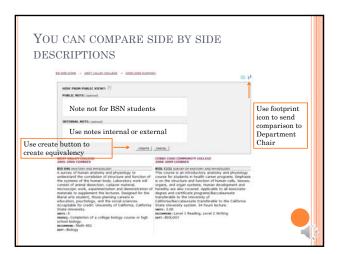

| to Department Chairs                                                                                                                                                                                                                                                                                                                                                                                                                                                                                                                                                                                                                                                                                                                                                                                                                                                                                                                                                                                                                                                                                                                                                                                                                                                                                                                                                                                                                                                                                                                                                                                                                                                                                                                                                                                                                                                                                                                                                                                                                                                                                                          |                                 |                      | Evaluations to         | view E         | quivalen       | cies Sent         |
|-------------------------------------------------------------------------------------------------------------------------------------------------------------------------------------------------------------------------------------------------------------------------------------------------------------------------------------------------------------------------------------------------------------------------------------------------------------------------------------------------------------------------------------------------------------------------------------------------------------------------------------------------------------------------------------------------------------------------------------------------------------------------------------------------------------------------------------------------------------------------------------------------------------------------------------------------------------------------------------------------------------------------------------------------------------------------------------------------------------------------------------------------------------------------------------------------------------------------------------------------------------------------------------------------------------------------------------------------------------------------------------------------------------------------------------------------------------------------------------------------------------------------------------------------------------------------------------------------------------------------------------------------------------------------------------------------------------------------------------------------------------------------------------------------------------------------------------------------------------------------------------------------------------------------------------------------------------------------------------------------------------------------------------------------------------------------------------------------------------------------------|---------------------------------|----------------------|------------------------|----------------|----------------|-------------------|
| If Alexit If Al |                                 | to Departn           | nent Chairs            |                |                |                   |
| If Alexit If Al | TE                              | 5° <mark>1</mark>    |                        |                |                |                   |
| LL OPER LYALOW AL Boulancione<br>the following or Could Environment<br>TRANSFER Amountain statement<br>COURSELS DALE EXTERD BY ASSIGNED<br>SAMSSIFIC COURSE AND                                                                                                                                                                                                                                                                                                                                                                                                                                                                                                                                                                                                                                                                                                                                                                                                                                                                                                                                                                                                                                                                                                                                                                                                                                                                                                                                                                                                                                                                                                                                                                                                                                                                                                                                                                                                                                                                                                                           |                                 |                      |                        | MARAGE         | 105011         | 40 Callege Source |
| Send Drail Raminder         COURSE(S)         DATE         Extractor         Assistant           S         BAXESTREE COLLERS         OHOV 800         81/92011         Moles, Jan         OHav         Harry           S         CAUDINIA STATE UNIVESTIVIOS ANDELES         DADE STA         DADE STATE UNIVESTIVIOS ANDELES         DADE STATE UNIVESTIVIOS ANDELES         DADE STATE UNIVESTIVIOS ANDELES         BATESTREE NOVICES         Berneten, Deen State Sta                                                                                                                                                                                                                                    | ALL OPEN E                      |                      |                        |                |                |                   |
| IMMOSER         COUNSEES         CALL         EXTERPENT         ASSIMPTION           AMARESTING COULSES         COUNSEES                                                                                                                                                                                                                                                                                                                                                                                                                                                                                                                                                                                                                                                                                                                                                                | The following                   |                      | d awaiting action from | n the "Assigne | d" individual. |                   |
| CALIFORNIA STATE UNIVERSITY-LOS ANGELES     MATH 100 6/32/2011 Moline, Jan     Bernaten, Dean     JAMESTOWN COMMUNITY COLLEGE     ENG 153 8/16/2011 Moline, Jan     Marvin, Corey                                                                                                                                                                                                                                                                                                                                                                                                                                                                                                                                                                                                                                                                                                                                                                                                                                                                                                                                                                                                                                                                                                                                                                                                                                                                                                                                                                                                                                                                                                                                                                                                                                                                                                                                                                                                                                                                                                                                             | IRA                             | Send Email Reminders | COURSEL                | DATE DATE      | ENTERED BY     | ASSIGNED          |
|                                                                                                                                                                                                                                                                                                                                                                                                                                                                                                                                                                                                                                                                                                                                                                                                                                                                                                                                                                                                                                                                                                                                                                                                                                                                                                                                                                                                                                                                                                                                                                                                                                                                                                                                                                                                                                                                                                                                                                                                                                                                                                                               | CALIFORNIA STATE UNIVERSITY-LOS |                      | LES MATH 100           | 8/23/2013      | Moline, Jan    | Bernsten, Dean    |
| WEST VALLEY COLLEGE 810 046 12/5/2011 Holme, Jan Getes, Cheryl                                                                                                                                                                                                                                                                                                                                                                                                                                                                                                                                                                                                                                                                                                                                                                                                                                                                                                                                                                                                                                                                                                                                                                                                                                                                                                                                                                                                                                                                                                                                                                                                                                                                                                                                                                                                                                                                                                                                                                                                                                                                |                                 |                      |                        |                |                |                   |