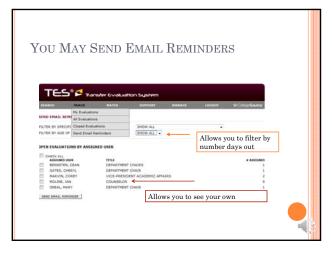

| to Department Chairs                                                                                                                                                                                                                                                                                                                                                                                                                                                                                                                                                                                                                                                                                                                                                                                                                                                                                                                                                                                                                                                                                                                                                                                                                                                                                                                                                                                                                                                                                                                                                                                                                                                                                                                                                                                                                                                                                                                                                                                                                                                                                                          |                                 |                      | Evaluations to         | view E         | quivalen       | cies Sent         |
|-------------------------------------------------------------------------------------------------------------------------------------------------------------------------------------------------------------------------------------------------------------------------------------------------------------------------------------------------------------------------------------------------------------------------------------------------------------------------------------------------------------------------------------------------------------------------------------------------------------------------------------------------------------------------------------------------------------------------------------------------------------------------------------------------------------------------------------------------------------------------------------------------------------------------------------------------------------------------------------------------------------------------------------------------------------------------------------------------------------------------------------------------------------------------------------------------------------------------------------------------------------------------------------------------------------------------------------------------------------------------------------------------------------------------------------------------------------------------------------------------------------------------------------------------------------------------------------------------------------------------------------------------------------------------------------------------------------------------------------------------------------------------------------------------------------------------------------------------------------------------------------------------------------------------------------------------------------------------------------------------------------------------------------------------------------------------------------------------------------------------------|---------------------------------|----------------------|------------------------|----------------|----------------|-------------------|
| If Alexit If Al |                                 | to Departn           | nent Chairs            |                |                |                   |
| If Alexit If Al | TE                              | 5° <mark>1</mark>    |                        |                |                |                   |
| LL OPER LYALOW AL Boulancione<br>the following or Could Environment<br>TRANSFER Amountain statement<br>COURSELS DALE EXTERD BY ASSIGNED<br>SAMSSIFIC COURSE AND                                                                                                                                                                                                                                                                                                                                                                                                                                                                                                                                                                                                                                                                                                                                                                                                                                                                                                                                                                                                                                                                                                                                                                                                                                                                                                                                                                                                                                                                                                                                                                                                                                                                                                                                                                                                                                                                                                                           |                                 |                      |                        | MARAGE         | 105011         | 40 Callege Source |
| Send Drail Raminder         COURSE(S)         DATE         Extractor         Assistant           S         BAXESTREE COLLERS         OHOV 800         81/92011         Moles, Jan         OHav         Harry           S         CAUDINIA STATE UNIVESTIVIOS ANDELES         DADE STA         DADE STATE UNIVESTIVIOS ANDELES         DADE STATE UNIVESTIVIOS ANDELES         DADE STATE UNIVESTIVIOS ANDELES         BATESTREE NOVICES         Berneten, Deen State Sta                                                                                                                                                                                                                                    | ALL OPEN E                      |                      |                        |                |                |                   |
| IMMOSER         COUNSEES         CALL         EXTERPENT         ASSIMPTION           AMARESTING COULSES         COUNSEES                                                                                                                                                                                                                                                                                                                                                                                                                                                                                                                                                                                                                                                                                                                                                                | The following                   |                      | d awaiting action from | n the "Assigne | d" individual. |                   |
| CALIFORNIA STATE UNIVERSITY-LOS ANGELES     MATH 100 6/32/2011 Moline, Jan     Bernaten, Dean     JAMESTOWN COMMUNITY COLLEGE     ENG 153 8/16/2011 Moline, Jan     Marvin, Corey                                                                                                                                                                                                                                                                                                                                                                                                                                                                                                                                                                                                                                                                                                                                                                                                                                                                                                                                                                                                                                                                                                                                                                                                                                                                                                                                                                                                                                                                                                                                                                                                                                                                                                                                                                                                                                                                                                                                             | IRA                             | Send Email Reminders | COURSEL                | DATE DATE      | ENTERED BY     | ASSIGNED          |
|                                                                                                                                                                                                                                                                                                                                                                                                                                                                                                                                                                                                                                                                                                                                                                                                                                                                                                                                                                                                                                                                                                                                                                                                                                                                                                                                                                                                                                                                                                                                                                                                                                                                                                                                                                                                                                                                                                                                                                                                                                                                                                                               | CALIFORNIA STATE UNIVERSITY-LOS |                      | LES MATH 100           | 8/23/2013      | Moline, Jan    | Bernsten, Dean    |
| WEST VALLEY COLLEGE 810 046 12/5/2011 Holme, Jan Getes, Cheryl                                                                                                                                                                                                                                                                                                                                                                                                                                                                                                                                                                                                                                                                                                                                                                                                                                                                                                                                                                                                                                                                                                                                                                                                                                                                                                                                                                                                                                                                                                                                                                                                                                                                                                                                                                                                                                                                                                                                                                                                                                                                |                                 |                      |                        |                |                |                   |