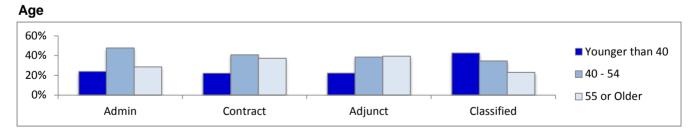

| 4%  |              | 3%  |
| American Indian                 |              | 0%  |              | 1%  |              | 1%  |              | 1%  |              | 1%  |
| Asian/Filipino/Pacific Islander |              | 5%  |              | 4%  |              | 3%  |              | 4%  |              | 3%  |
| Hispanic                        |              | 6%  |              | 7%  |              | 8%  |              | 8%  |              | 9%  |
| White                           |              | 78% |              | 75% |              | 74% |              | 71% |              | 69% |
| Not Reported                    |              | 8%  |              | 11% |              | 12% |              | 13% |              | 15% |

## Fall 2016 Employee Demograpics by Employee Type

## Gender







**Race & Ethnicity**