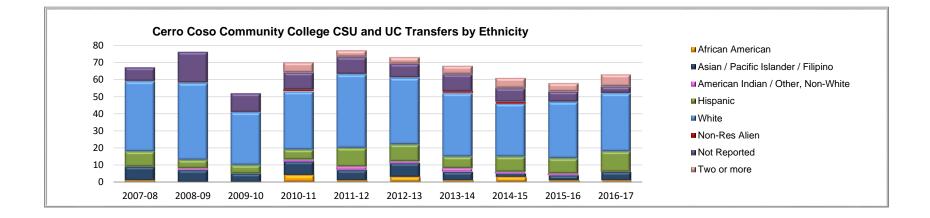

## Cerro Coso Community College Ethnic Distribution of Transfer Students to CSU and UC

2007-08 through 2016-17

| Academic<br>Year | African American |            | Asian / Pacific<br>Islander / Filipino |            | American Indian /<br>Other, Non-White |               | Hispanic |            | White |            | Two or More |            | Not Reported |            | Non-Resident Alien |            | Total |
|------------------|------------------|------------|----------------------------------------|------------|---------------------------------------|---------------|----------|------------|-------|------------|-------------|------------|--------------|------------|--------------------|------------|-------|
|                  | #                | % of Total | #                                      | % of Total | #                                     | % of Total    | #        | % of Total | #     | % of Total | #           | % of Total | #            | % of Total | #                  | % of Total | #     |
| 2016-17          | 1                | 1.6%       | 5                                      | 7.9%       | 0                                     | 0.0%          | 12       | 19.0%      | 34    | 54.0%      | 7           | 11.1%      | 4            | 6.3%       | 0                  | 0.0%       | 63    |
| 2015-16          | 1                | 1.7%       | 3                                      | 5.2%       | 1                                     | 1.7%          | 9        | 15.5%      | 33    | 56.9%      | 5           | 8.6%       | 6            | 10.3%      | 0                  | 0.0%       | 58    |
| 2014-15          | 3                | 4.9%       | 2                                      | 3.3%       | 1                                     | 1. <b>6</b> % | 9        | 14.8%      | 31    | 50.8%      | 6           | 9.8%       | 8            | 13.1%      | 1                  | 1.6%       | 61    |
| 2013-14          | 1                | 1.5%       | 5                                      | 7.4%       | 2                                     | 2.9%          | 7        | 10.3%      | 37    | 54.4%      | 5           | 7.4%       | 10           | 14.7%      | 1                  | 1.5%       | 68    |
| 2012-13          | 3                | 4.1%       | 8                                      | 11.0%      | 1                                     | 1.4%          | 10       | 13.7%      | 39    | 53.4%      | 4           | 5.5%       | 8            | 11.0%      | 0                  | 0.0%       | 73    |
| 2011-12          | 1                | 1.3%       | 6                                      | 7.8%       | 2                                     | 2.6%          | 11       | 14.3%      | 43    | 55.8%      | 4           | 5.2%       | 10           | 13.0%      | 0                  | 0.0%       | 77    |
| 2010-11          | 4                | 6.3%       | 8                                      | 12.5%      | 1                                     | 1.6%          | 6        | 9.4%       | 34    | 53.1%      |             |            | 10           | 15.6%      | 1                  | 1.6%       | 64    |
| 2009-10          | 0                | 0.0%       | 5                                      | 9.6%       | 0                                     | 0.0%          | 5        | 9.6%       | 31    | 59.6%      |             |            | 11           | 21.2%      | 0                  | 0.0%       | 52    |
| 2008-09          | 0                | 0.0%       | 7                                      | 9.2%       | 1                                     | 1.3%          | 5        | 6.6%       | 45    | 59.2%      |             |            | 18           | 23.7%      | 0                  | 0.0%       | 76    |
| 2007-08          | 1                | 1.5%       | 8                                      | 11.9%      | 0                                     | 0.0%          | 9        | 13.4%      | 41    | 61.2%      |             |            | 8            | 11.9%      | 0                  | 0.0%       | 67    |