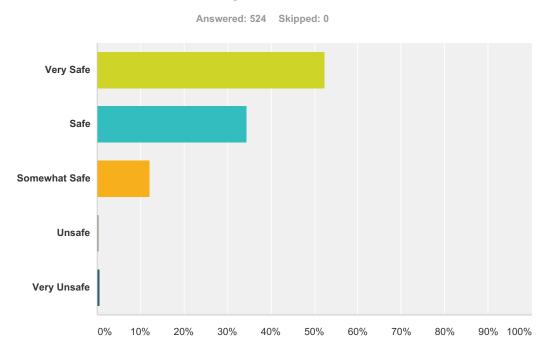

## Q39 Please rate below how safe you feel on the Cerro Coso Community College campus that you attend:

| Answer Choices | Responses |     |
|----------------|-----------|-----|
| Very Safe      | 52.48%    | 275 |
| Safe           | 34.54%    | 181 |
| Somewhat Safe  | 12.02%    | 63  |
| Unsafe         | 0.38%     | 2   |
| Very Unsafe    | 0.57%     | 3   |
| Total          |           | 524 |