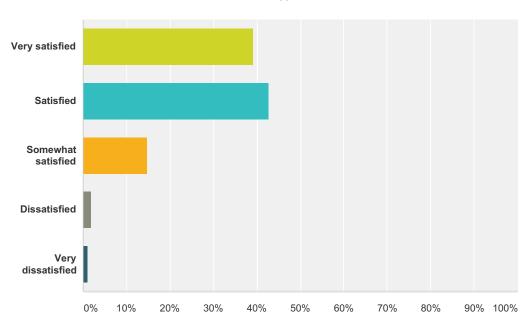

## Q41 Please rate your overall satisfaction with the condition of the Cerro Coso facilities (classrooms, bathrooms, offices, Student Center, library, etc.) below:

Answered: 524 Skipped: 0

| Answer Choices     | Responses |     |
|--------------------|-----------|-----|
| Very satisfied     | 39.31%    | 206 |
| Satisfied          | 42.75%    | 224 |
| Somewhat satisfied | 14.89%    | 78  |
| Dissatisfied       | 1.91%     | 10  |
| Very dissatisfied  | 1.15%     | 6   |
| Total              |           | 524 |