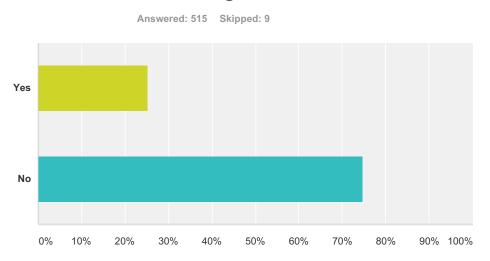

# Q40 Have you participated in a safety drill at the college?

| Answer Choices | Responses |     |
|----------------|-----------|-----|
| Yes            | 25.24%    | 130 |
| No             | 74.76%    | 385 |
| Total          |           | 515 |